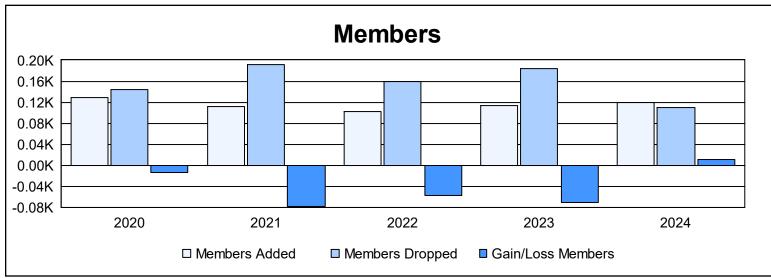

District 110CO As of June 2024 Cumulative

| Year      | New<br>Clubs | Dropped<br>Clubs | Gain/<br>Loss<br>Clubs | New<br>Members | Charter<br>Members | Reinstate<br>Members | Transfer<br>Members | Total<br>Member<br>Added | Total<br>Members<br>Dropped | Gain/<br>Loss<br>Members |
|-----------|--------------|------------------|------------------------|----------------|--------------------|----------------------|---------------------|--------------------------|-----------------------------|--------------------------|
| 2019-2020 | 0            | 0                | 0                      | 109            | 0                  | 0                    | 20                  | 129                      | 143                         | -14                      |
| 2020-2021 | 0            | 0                | 0                      | 62             | 0                  | 20                   | 30                  | 112                      | 191                         | -79                      |
| 2021-2022 | 0            | 0                | 0                      | 75             | 0                  | 5                    | 23                  | 103                      | 160                         | -57                      |
| 2022-2023 | 0            | 1                | -1                     | 97             | 0                  | 10                   | 6                   | 113                      | 183                         | -70                      |
| 2023-2024 | 0            | 1                | -1                     | 106            | 0                  | 12                   | 1                   | 119                      | 109                         | 10                       |
| Average   | 0            | 0                | 0                      | 90             | 0                  | 9                    | 16                  | 115                      | 157                         | -42                      |