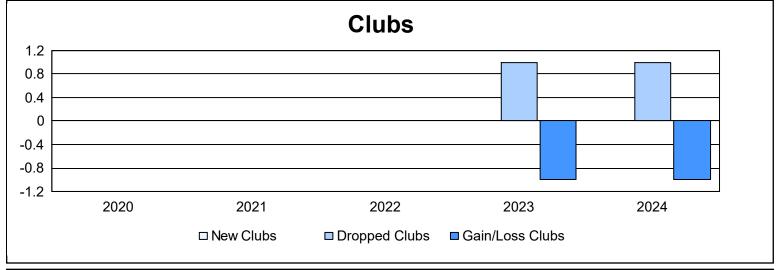

District 110CO As of June 2024 Cumulative

| Year      | New<br>Clubs | Dropped<br>Clubs | Gain/<br>Loss<br>Clubs | New<br>Members | Charter<br>Members | Reinstate<br>Members | Transfer<br>Members | Total<br>Member<br>Added | Total<br>Members<br>Dropped | Gain/<br>Loss<br>Members |
|-----------|--------------|------------------|------------------------|----------------|--------------------|----------------------|---------------------|--------------------------|-----------------------------|--------------------------|
| 2019-2020 | 0            | 0                | 0                      | 109            | 0                  | 0                    | 20                  | 129                      | 143                         | -14                      |
| 2020-2021 | 0            | 0                | 0                      | 62             | 0                  | 20                   | 30                  | 112                      | 191                         | -79                      |
| 2021-2022 | 0            | 0                | 0                      | 75             | 0                  | 5                    | 23                  | 103                      | 160                         | -57                      |
| 2022-2023 | 0            | 1                | -1                     | 97             | 0                  | 10                   | 6                   | 113                      | 183                         | -70                      |
| 2023-2024 | 0            | 1                | -1                     | 106            | 0                  | 12                   | 1                   | 119                      | 109                         | 10                       |
| Average   | 0            | 0                | 0                      | 90             | 0                  | 9                    | 16                  | 115                      | 157                         | -42                      |